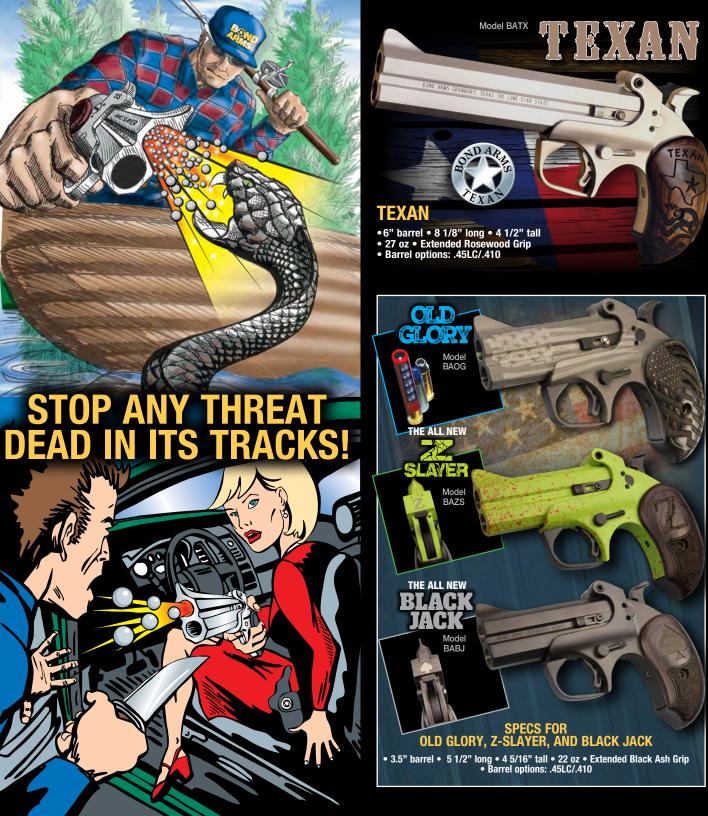

## BONDBULLPUP ULTRA-COMPACT 9MM

• 3 7/20" barrel • 5 1/10" long

ARMS, GRANBURY, TX USA

- Width 24/25" 4 1/5" tall
- 18 1/2 oz
- Sights Dovetail drift-adjustable non-illuminated 3-dot
- Action Double-action only
- External safety N/A
- Ammo Capacity 7+1
- Trigger Pull Weight 7 1/2 lbs





BP000007

BOND





The Bond Arms BullPup is the World's most revolutionary design since the inception of the modern semi-automatic handgun. Utilizing a rotating, locked breech mechanism, the BullPup generates superior speed and accuracy making it the smallest, most powerful, 9mm of its size. Due to a unique, reverse feed design, it is equipped with a 3.35-inch barrel and has an overall length of 5.1 inches. With a comfortable weight of 18.5 ounces, DAO(double action only) trigger, and min