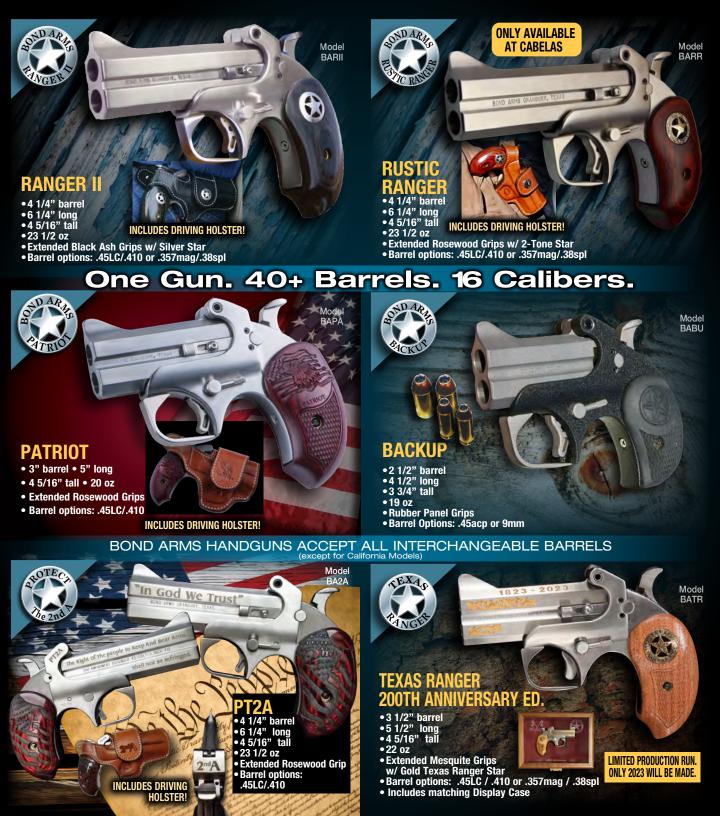

## BONDBULLPUP ULTRA-COMPACT 9MM

• 3 7/20" barrel • 5 1/10" long

ARMS, GRANBURY, TX USA

- Width 24/25" 4 1/5" tall
- 18 1/2 oz
- Sights Dovetail drift-adjustable non-illuminated 3-dot
- Action Double-action only
- External safety N/A
- Ammo Capacity 7+1
- Trigger Pull Weight 7 1/2 lbs





BP000007

BOND





The Bond Arms BullPup is the World's most revolutionary design since the inception of the modern semi-automatic handgun. Utilizing a rotating, locked breech mechanism, the BullPup generates superior speed and accuracy making it the smallest, most powerful, 9mm of its size. Due to a unique, reverse feed design, it is equipped with a 3.35-inch barrel and has an overall length of 5.1 inches. With a comfortable weight of 18.5 ounces, DAO(double action only) trigger, and minim