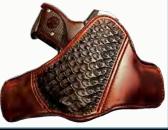

#### **BullPup Premium Cross Draw Holster**

This beautiful premium cross-draw leather holster was designed and built specifically for the BullPup and gives you easy access while also keeping your gun nice and snug while holstered. Available in right or left hand.