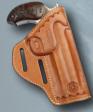

#### **Premium Leather** Holster

This is our Premium Leather Holster for strong side carry. Available in tan or black with silver star, right or left hand, steel clip or belt loop. Fits belts up to 1 1/2" in width.