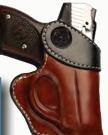

#### **Premium Leather** Holster

This is our Premium Leather Holster for strong side carry. Available in tan or black with silver star, right or left hand, steel clip or belt loop. Fits belts up to 1 1/2" in width.