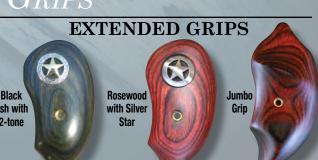

#### RIPS **REGULAR GRIPS** Black Rosewood Silver Rubber Ash with with Silver Star Panel 2-tone Star Panel