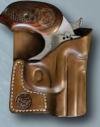

#### Western Holster

This is our premium leather

Western Holster made for the Cowboy or Texas Defender. It has a hammer spur strap, belt loop for belts up to a 1 1/2" width, and bullet loops for either .357/.38 or .45/.410.