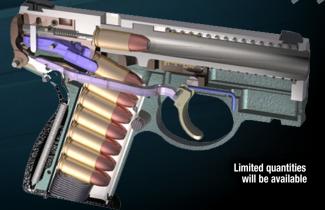

BP000007

BOND

The Bond Arms BullPup is the World's most revolutionary design since the inception of the modern semi-automatic handgun. Utilizing a rotating, locked breech mechanism, the BullPup generates superior speed and accuracy making it the smallest, most powerful, 9mm of its size. Due to a unique, reverse feed design, it is equipped with a 3.35-inch barrel and has an overall length of 5.1 inches. With a comfortable weight of 18.5 ounces, DAO(double action only) trigger, and minimal overall profile, the BullPup is an ideal concealed carry handgun. Don't just take our word for it, here is what others are saying about it.