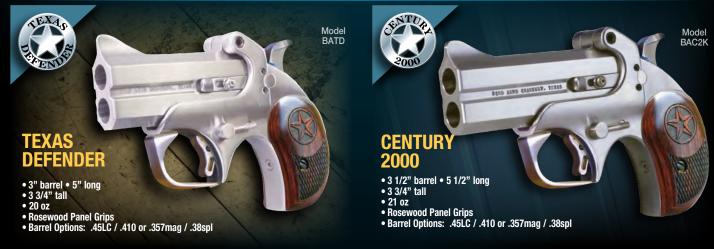

## BONDBULLPUP ULTRA-COMPACT 9MM

• 3 7/20" barrel • 5 1/10" long

ARMS, GRANBURY, TX USA

- Width 24/25" 4 1/5" tall
- 18 1/2 oz
- Sights Dovetail drift-adjustable non-illuminated 3-dot
- Action Double-action only
- External safety N/A
- Ammo Capacity 7+1
- Trigger Pull Weight 7 1/2 lbs

BP000007

BOND

The Bond Arms BullPup is the World's most revolutionary design since the inception of the modern semi-automatic handgun. Utilizing a rotating, locked breech mechanism, the BullPup generates superior speed and accuracy making it the smallest, most powerful, 9mm of its size. Due to a unique, reverse feed design, it is equipped with a 3.35-inch barrel and has an overall length of 5.1 inches. With a comfortable weight of 18.5 ounces, DAO(double action only) trigger, and minimal overall profile, the BullPup is an ideal concealed carry handgun. Don't just take our word for it, here is what others are saying about it.