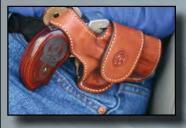

#### **Premium Leather** Holster

This is our Premium Leather Holster for strong side carry. Available in tan or black with silver star, right or left hand, steel clip or belt loop. Fits belts up to 1 1/2" in width.