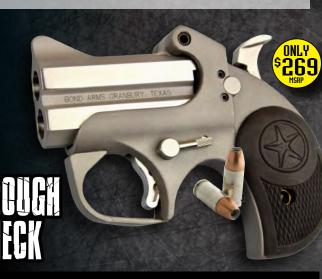

# NEW AFFORDABLE

By doing minimal deburring and finishing of our current stainless steel parts, we found that we could actually build 4 Rough Series guns to 1 Satin Finished Premium gun. This provides substantial savings on producing the Rough Series guns that we then pass on to (You) the consumer! This Super Affordable gun has become extremely popular as Bond's "Tackle Box" gun that people can enjoy and not worry about getting scratched or beat up.

- 2 1/2 inch barrel
- 4 1/2 inches long
- 3 3/4 inches tall
- 19 ounces
- Standard Rubber Grips
- Rough and Tumble Finish
- Barrel options:
  - 9mm, .357Mag/.38Spl, .45ACP

# 

- 3 inch barrel
- 5 inches long
- 3 3/4 inches tall
- 20 ounces
- Standard Rubber Grips
- Rough and Tumble Finish

ONLY 299

II - Barrel options: 45LC/.410

- 3 inch barrel - 5 inches long
- 4 5/16 inches tall
- 20 ounces