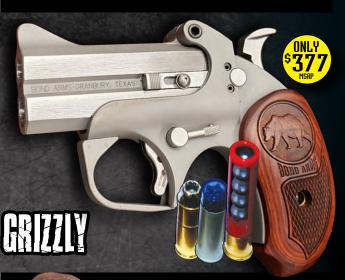

INCLUDES

**HOLSTER!** 

- Extended Rosewood Grips
- Rough and Tumble Finish
- Barrel options: 45LC/.410