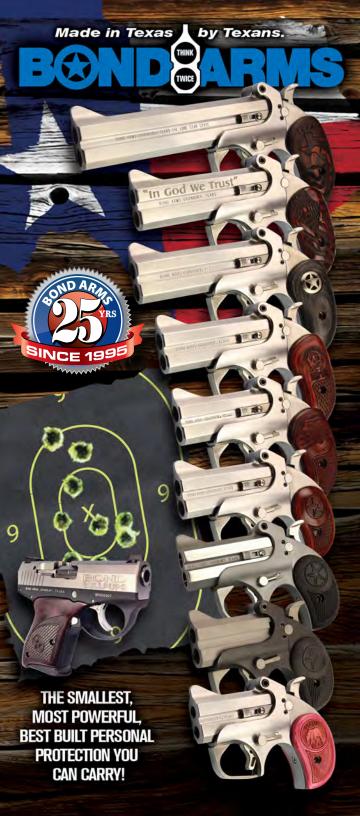

#### THE SMALLEST, MOST POWERFUL, BEST BUILT PERSONAL PROTECTION YOU CAN CARRY!

"(Bond Arms) double barrel handguns are extremely high quality. They're really precision fit and they're really really really well made. They're like tanks, you can drive nails with them, you can't break those things. They are of the highest quality possible." Ed Head - Instructor at Gun Site Academy