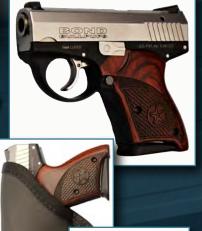

#### **BullPup Premium Cross Draw Holster**

This beautiful premium cross-draw leather holster was designed and built specifically for the BullPup and gives you easy access while also keeping your gun nice and snug while holstered. Available in right or left hand.