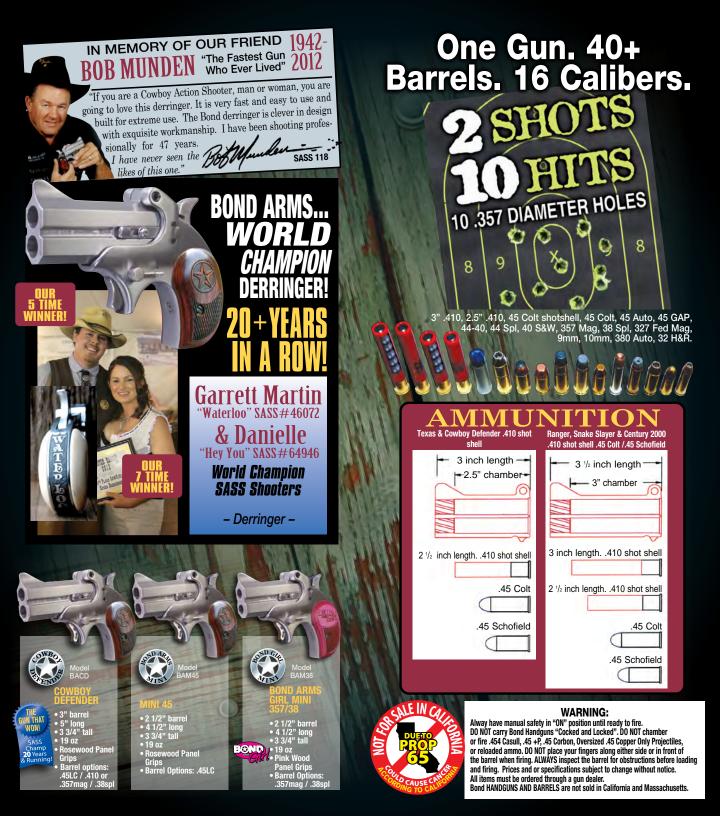

# NEW AFFORDABLE

By doing minimal deburring and finishing of our current stainless steel parts, we found that we could actually build 4 Rough Series guns to 1 Satin Finished Premium gun. This provides substantial savings on producing the Rough Series guns that we then pass on to (You) the consumer! This Super Affordable gun has become extremely popular as Bond's "Tackle Box" gun that people can enjoy and not worry about getting scratched or beat up.

- 2 1/2 inch barrel
- 4 1/2 inches long
- 3 3/4 inches tall
- 19 ounces
- Standard Rubber Grips
- Rough and Tumble Finish
- Barrel options:
  - 9mm, .357Mag/.38Spl, .45ACP

# 

- 3 inch barrel
- 5 inches long
- 3 3/4 inches tall
- 20 ounces
- Standard Rubber Grips
- Rough and Tumble Finish

ONLY 299

II - Barrel options: 45LC/.410

- 3 inch barrel - 5 inches long
- 4 5/16 inches tall
- 20 ounces

INCLUDES

**HOLSTER!** 

- Extended Rosewood Grips
- Rough and Tumble Finish
- Barrel options: 45LC/.410