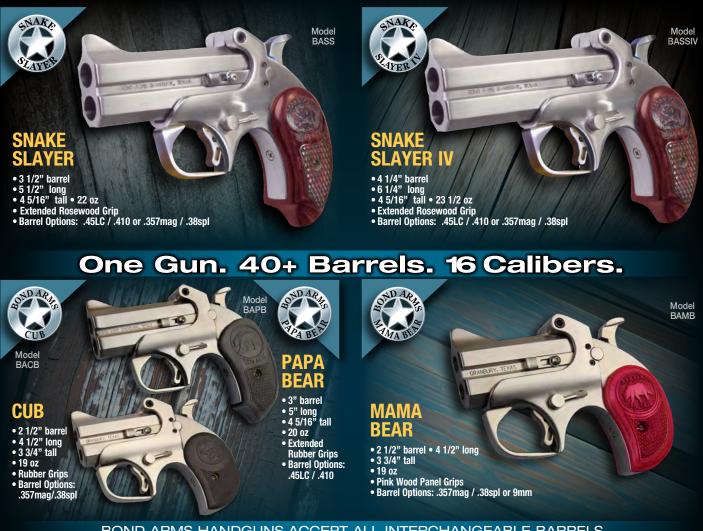

## BONDBULLPUP ULTRA-COMPACT 9MM

• 3 7/20" barrel • 5 1/10" long

ARMS, GRANBURY, TX USA

- Width 24/25" 4 1/5" tall
- 18 1/2 oz
- Sights Dovetail drift-adjustable non-illuminated 3-dot
- Action Double-action only
- External safety N/A
- Ammo Capacity 7+1
- Trigger Pull Weight 7 1/2 lbs





BP000007

BOND





The Bond Arms BullPup is the World's most revolutionary design since the inception of the modern semi-automatic handgun. Utilizing a rotating, locked breech mechanism, the BullPup generates superior speed and accuracy making it the smallest, most powerful, 9mm of its size. Due to a unique, reverse feed design, it is equipped with a 3.35-inch barrel and has an overall length of 5.1 inches. With a comfortable weight of 18.5 ounces, DAO(double action only) trigger, and minimal